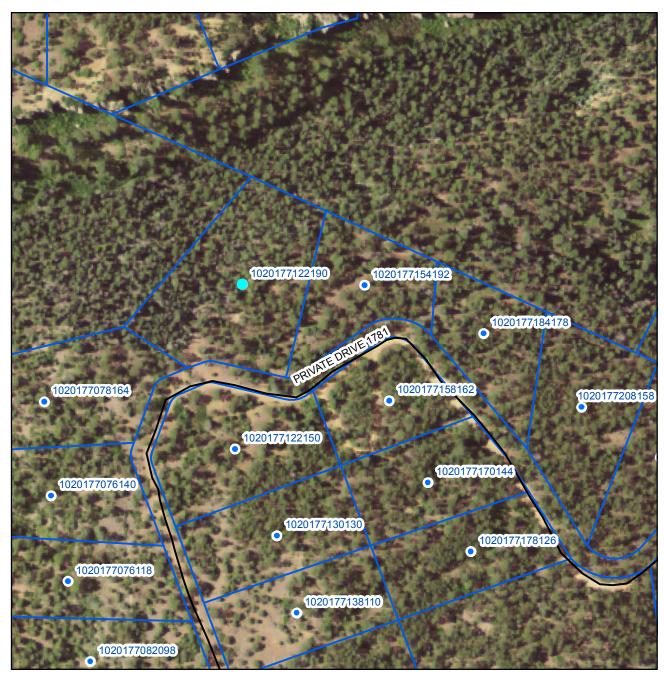

## UPC 1020177122190 PONDEROSA SUBD UNIT 7, TR. 112

RIO ARRIBA COUNTY ASSESSOR'S OFFICE LEVI VALDEZ J.R., ASSESSOR MAPPING/GIS DEPARTMENT 1122 INDUSTRIAL PARK ROAD ESPANOLA, NEW MEXICO 87532 (505) 753-7019

PROPERTY LINES ARE PROVIDED BY THE RIO ARRIBA COUNTY ASSESSOR. NOTE PROPERTY LINES ARE IN ACCORDANCE WITH DEEDS OR SURVEYS. ALL COUNTY MAPS ARE FOR VISUAL USE ONLY AND ARE SUBJECT TO CHANGE.

MAP PROVIDED BY RIO ARRIBA COUNTY ASSESSOR'S OFFICE Created by B. GONZALES, Mapping Supervisor, April 21, 2015